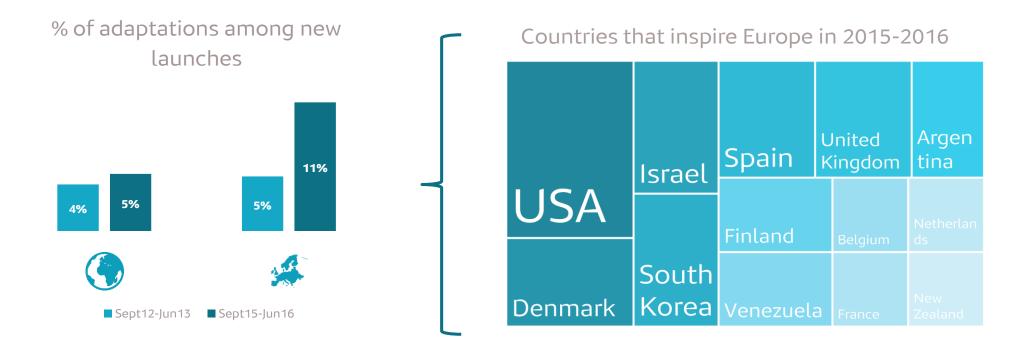

### The rise of adaptations in Europe

<sup>▶</sup> Euope includes: Denmark, France, Germany, Israel, Italy, Netherlands, Poland, Spain, Sweden, Turkey, United Kingdom - World: + Argentina, Australia, Brazil, China, Egypt, Japan, South Korea, United States - Same scope of channels - Only originals and adaptations taken into account

<sup>▶</sup> Source: Eurodata TV Worldwide / Relevant partners – All rights reserved

### **Key learnings**

Europe: home of a booming original creation

Social, political, economical issues influence this creation

The question of responsibility is at stake

Collective or individual responsibility to show a unique point of view of our contemporary society