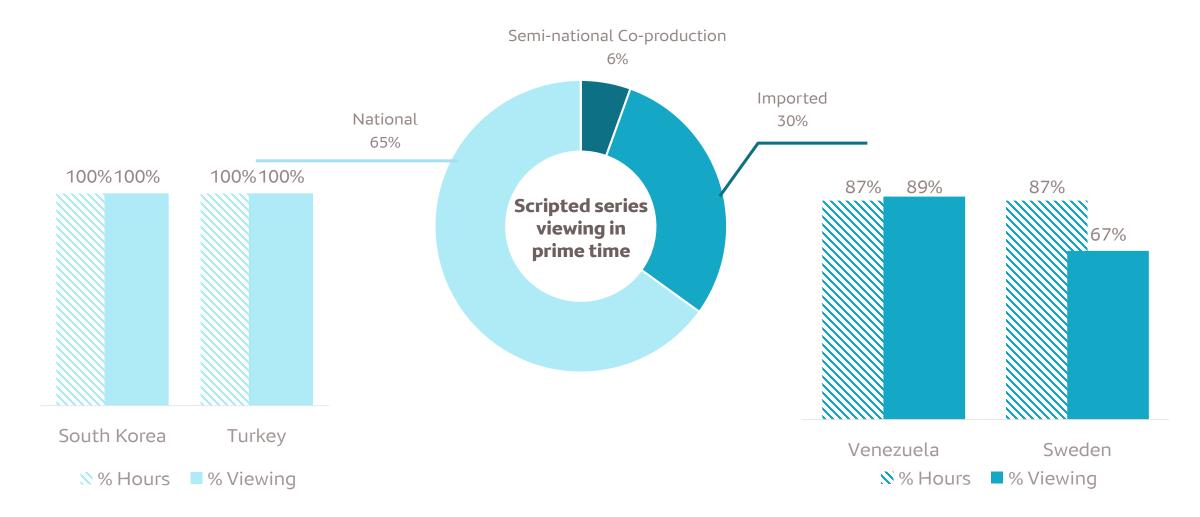

## 1 Scripted series consumption on TV

### Local series win viewers' heart

<sup>•</sup> Methodology: Figures based on Scripted Series Report 2015: Sept2014-Jun2015 / Prime time / Main channels only / Countries: Denmark, France, Germany, Israel, Italy, Netherlands, South Korea, Spain, Sweden, Turkey, United Kingdom, USA Networks, Venezuela. Each country has the same weight and each channel is weighted depending on its audience and volume.

<sup>▶</sup> Source: Eurodata TV Worldwide / Relevant partners – All rights reserved